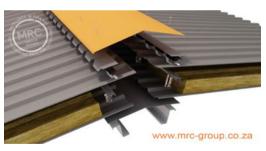

# MRC GROUP - 'PIERCED FIX' BUILT UP ROOF SYSTEM



## **GUARANTEES / WARRANTIES**



The Guardian™ System Warranty covers the roof system, junctions points AND perimeter details for:

- Materials
- Workmanship
- Maintenance



All the above are for the SAME length of term i.e. the workmanship & maintenance match the same length of term as the product guarantee.

The length of term is determined by the product guarantee of the roof sheeting and its location. Typically metal roof systems are up to 20 years.









#### **RIDGE**

- Flashing Gauge 0.8mm
- Total Girth 840mm
- Serrated Closure
- Polyclosure
- Mastic Seal to Polyclosure
- Turn Up of Roof Sheet

### **HEADWALL**

- Flashing Gauge 0.8mm
- Total Girth 840mm
- Serrated Closure
- Polyclosure
- Mastic Seal to Polyclosure
- Turn Up of Roof Sheet

#### **SIDEWALL**

- Flashing Gauge 0.55mm
- Cover minimum of 2 ribs
- Isolating Sealant Tape
- Metal Counter Flashing
- Angled Return
- · Height Overall min. 150mm

## **BARGE**

- Flashing Gauge 0.55mm
- Cover a minimum of 2 ribs
- Isolating Sealant Tape

www.mrc-group.co.za info@mrc-group.co.za