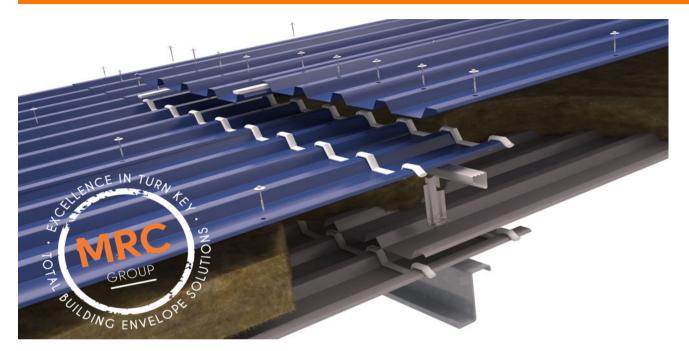

# MRC GROUP - 'PIERCED FIX' BUILT UP ROOF SYSTEM



## **GUARANTEES / WARRANTIES**



The Guardian™ System Warranty covers the roof system, junctions points AND perimeter details for:

- Materials
- Workmanship
- Maintenance



All the above are for the SAME length of term i.e. the workmanship & maintenance match the same length of term as the product guarantee.

The length of term is determined by the product guarantee of the roof sheeting and its location. Typically metal roof systems are up to 20 years.









#### **RIDGE**

- Flashing Gauge 0.8mm
- Total Girth 840mm
- Serrated Closure
- Polyclosure
- Mastic Seal to Polyclosure
- Turn Up of Roof Sheet

### **HEADWALL**

- Flashing Gauge 0.8mm
- Total Girth 840mm
- Serrated Closure
- Polyclosure
- Mastic Seal to Polyclosure
- Turn Up of Roof Sheet

#### **SIDEWALL**

- Flashing Gauge