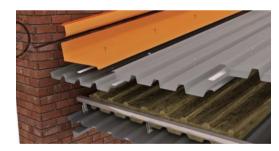

#### **SIDEWALL**

- Flashing Gauge 0.55mm
- Cover minimum of 2 ribs
- Isolating Sealant Tape
- Metal Counter Flashing
- Angled Return
- · Height Overall min. 150mm

## **BARGE**

- Flashing Gauge 0.55mm
- Cover a minimum of 2 ribs
- Isolating Sealant Tape

www.mrc-group.co.za info@mrc-group.co.za