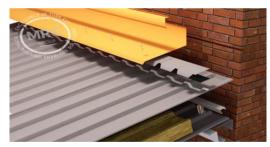

#### **RIDGE**

- Flashing Gauge 0.8mm
- Total Girth 840mm
- Serrated Closure
- Polyclosure
- Mastic Seal to Polyclosure
- Turn Up of Roof Sheet

### **HEADWALL**

- Flashing Gauge 0.8mm
- Total Girth 840mm
- Serrated Closure
- Polyclosure
- Mastic Seal to Polyclosure
- Turn Up of Roof Sheet