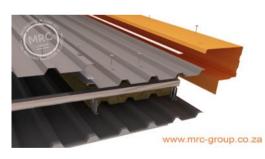

# MRC GROUP - 'PIERCED FIX' BUILT UP ROOF SYSTEM



## **GUARANTEES / WARRANTIES**



The Guardian™ System Warranty covers the roof system, junctions points AND perimeter details for:

- Materials
- Workmanship
- Maintenance



All the above are for the SAME length of term i.e. the workmanship & maintenance match the same length of term as the product guarantee.

The length of term is determined by the product guarantee of the roof sheeting and its location. Typically metal roof systems are up to 20 years.









#### **RIDGE**

- Flashing Gauge 0.8mm
- Total Girth 840mm
- Serrated Closure
- Polyclosure
- Mastic Seal to Polyclosure
- Turn Up of Roof Sheet

### **HEADWALL**

- Flashing Gauge 0.8mm
- Total Girth 840mm
- Serrated Closure
- Polyclosure
- Mastic Seal to Polyclosure
- Turn Up of Roof Sheet

#### **SIDEWALL**

- Flashing Gauge 0.55mm
- Cover minimum of 2 ribs
- Isolating Sealant Tape
- Metal Counter Flashing
- Angled Return
- · Height Overall min. 150mm

## **BARGE**

- Flashing Gauge 0.55mm
- Cover a minimum of 2 ribs
- Isolating Sealant Tape

www.mrc-group.co.za info@mrc-group.co.za