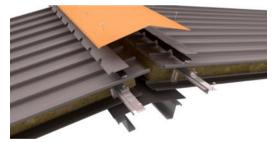

## **SIDEWALL**

- Flashing Gauge 0.55mm
- Separate Support Zed
- **Isolating Sealant Tape**
- Metal Counter Flashing
- Angled Return
- Height Overall min. 150mm

- Flashing Gauge 0.55mm
- Separate Support Zed
- **Isolating Sealant Tape**