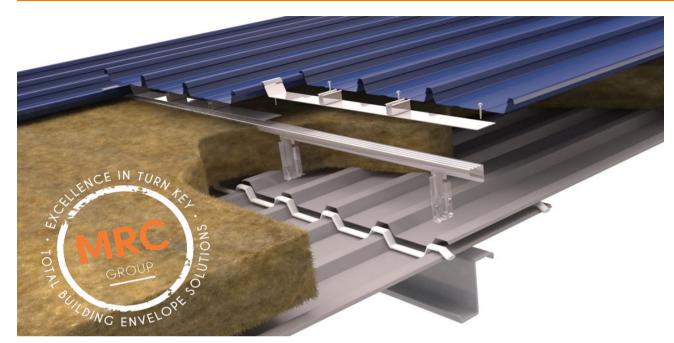

# **MRC GROUP - 'SECRET FIX' BUILT UP ROOF SYSTEM**



# **GUARANTEES / WARRANTIES**



The Guardian<sup>™</sup> System Warranty covers the roof system, junctions points AND perimeter details for:

- **Materials**
- Workmanship
- Maintenance



All the above are for the SAME length of term i.e. the workmanship & maintenance match the same length of term as the product guarantee.

The length of term is determined by the product guarantee of the roof sheeting and its location. Typically metal roof systems are up to 20 years.



## RIDGE

- Flashing Gauge 0.8mm
- **Total Girth 840mm**
- **Serrated Closure**
- Polyclosure
- **Mastic Seal to Polyclosure**
- Turn Up of Roof Sheet



- Flashing Gauge 0.8mm
- **Total Girth 840mm**
- Serrated Closure
- Polyclosure

© Copyright 2015 MRC GROUP Copying or reproduction of theses material are strictly pro