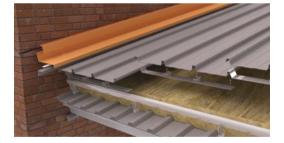

Warranty covers the roof system, junctions points AND perimeter details for:

- **Materials**
- Workmanship
- Maintenance



All the above are for the SAME length of term i.e. the workmanship & maintenance match the same length of term as the product guarantee.

The length of term is determined by the product guarantee of the roof sheeting and its location. Typically metal roof systems are up to 20 years.



## RIDGE

- Flashing Gauge 0.8mm
- **Total Girth 840mm**
- **Serrated Closure**
- Polyclosure
- **Mastic Seal to Polyclosure**
- Turn Up of Roof Sheet



- Flashing Gauge 0.8mm
- **Total Girth 840mm**
- Serrated Closure
- Polyclosure

© Copyright 2015 MRC GROUP Copying or reproduction of theses material are strictly prohibited

- **Mastic Seal to Polyclosure**
- Turn Up of Roof Sheet



## **SIDEWALL**

- Flashing Gauge 0.55mm
- Separate Support Zed
- **Isolating Sealant Tape**
- Metal Counter Flashing
- Angled Return
- Height Overall min. 150mm





- Flashing Gauge 0.55mm
- Separate Support Zed
- **Isolating Sealant Tape**

www.mrc-group.co.za info@mrc-group.co.za

BARGE