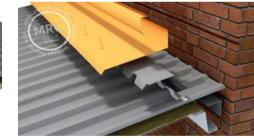

# HEADWALL

- Flashing Gauge 0.8mm
- Total Girth 840mm
- Serrated Closure
- Polyclosure
- Mastic Seal to Polyclosure
- Turn Up of Roof Sheet