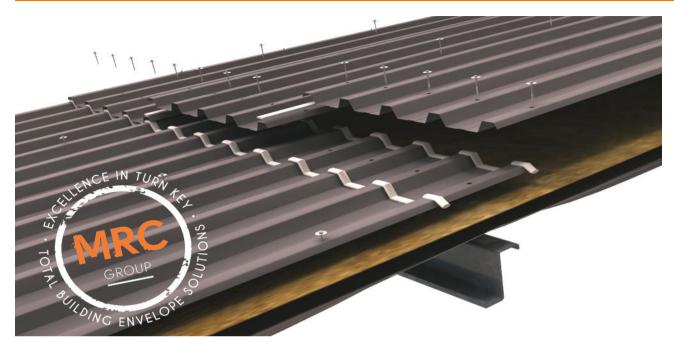

#### RIDGE

- Flashing Gauge 0.8mm
- Total Girth 840mm
- Serrated Closure
- Polyclosure
- Mastic Seal to Polyclosure
- Turn Up of Roof Sheet

# HEADWALL

- Flashing Gauge 0.8mm
- Total Girth 840mm
- Serrated Closure
- Polyclosure
- Mastic Seal to Polyclosure
- Turn Up of Roof Sheet