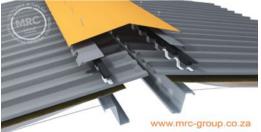

#### RIDGE

- Flashing Gauge 0.8mm
- Total Girth 840mm
- Serrated Closure
- Polyclosure
- Mastic Seal to Polyclosure
- Turn Up of Roof Sheet