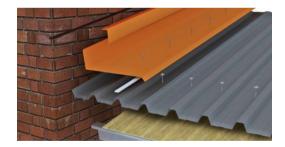

### SIDEWALL

- Flashing Gauge 0.55mm
- Cover minimum of 2 ribs
- Isolating Sealant Tape
- Metal Counter Flashing
- Angled Return
- Height Overall min. 150mm

- Flashing Gauge 0.55mm
- Cover a minimum of 2 ribs
- Isolating Sealant Tape