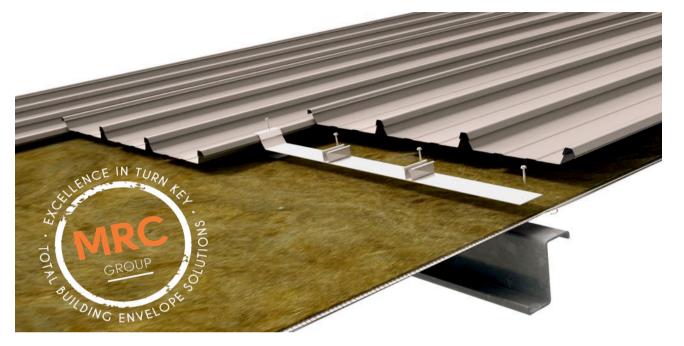

#### RIDGE

- Flashing Gauge 0.8mm
- **Total Girth 840mm**
- **Serrated Closure**
- **Polyclosure**
- **Mastic Seal to Polyclosure**
- Turn Up of Roof Sheet