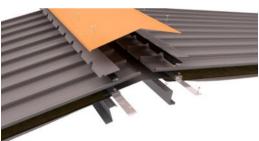

#### RIDGE

- Flashing Gauge 0.8mm
- **Total Girth 840mm**
- **Serrated Closure**
- **Polyclosure**
- **Mastic Seal to Polyclosure**
- Turn Up of Roof Sheet