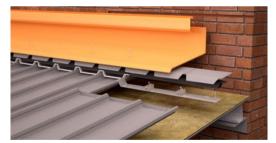

## **HEADWALL**

- Flashing Gauge 0.8mm
- **Total Girth 840mm**
- **Serrated Closure**
- **Polyclosure**
- **Mastic Seal to Polyclosure**
- Turn Up of Roof Sheet

- Flashing Gauge 0.55mm
- Separate Support Zed
- **Isolating Sealant Tape**
- **Metal Counter Flashing**
- Angled Return
- · Height Overall min. 150mm