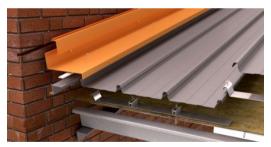

## **BARGE**

- Flashing Gauge 0.55mm
- **Separate Support Zed**
- **Isolating Sealant Tape**

www.mrc-group.co.za info@mrc-group.co.za