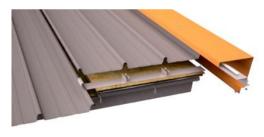

# MRC GROUP - 'SECRET FIX' INSULATED ROOF SYSTEM



# **GUARANTEES / WARRANTIES**



The Guardian™ System Warranty covers the roof system, junctions points AND perimeter details for:

- **Materials**
- Workmanship
- Maintenance



All the above are for the SAME length of term i.e. the workmanship & maintenance match the same length of term as the product guarantee.

The length of term is determined by the product guarantee of the roof sheeting and its location. Typically metal roof systems are up to 20 years.









#### RIDGE

- Flashing Gauge 0.8mm
- **Total Girth 840mm**
- **Serrated Closure**
- **Polyclosure**
- **Mastic Seal to Polyclosure**
- Turn Up of Roof Sheet



## **HEADWALL**

- Flashing Gauge 0.8mm
- **Total Girth 840mm**
- **Serrated Closure**
- **Polyclosure**
- **Mastic Seal to Polyclosure**
- Turn Up of Roof Sheet



- Flashing Gauge 0.55mm
- Separate Support Zed
- **Isolating Sealant Tape**
- **Metal Counter Flashing**
- Angled Return
- · Height Overall min. 150mm

## **BARGE**

- Flashing Gauge 0.55mm
- **Separate Support Zed**
- **Isolating Sealant Tape**

www.mrc-group.co.za info@mrc-group.co.za