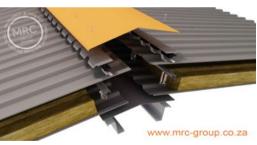

# MRC GROUP - 'PIERCED FIX' OVER-ROOFING SYSTEM



## **GUARANTEES / WARRANTIES**



The Guardian™ System Warranty covers the roof system, junctions points AND perimeter details for:

- Materials
- Workmanship
- Maintenance



All the above are for the SAME length of term i.e. the workmanship & maintenance match the same length of term as the product guarantee.

The length of term is determined by the product guarantee of the roof sheeting and its location. Typically metal roof systems are up to 20 years.









#### **RIDGE**

- Flashing Gauge 0.8mm
- Total Girth 840mm
- Serrated Closure
- Polyclosure
- Mastic Seal to Polyclosure
- Turn Up of Roof Sheet

## HEADWALL

- Flashing Gauge 0.8mm
- Total Girth 840mm
- Serrated Closure
- Polyclosure
- Mastic Seal to Polyclosure
- Turn Up of Roof Sheet

#### **SIDEWALL**

- Flashing Gauge 0.55mm
- Cover minimum of 2 ribs
- Isolating Sealant Tape
- Metal Counter Flashing
- Angled Return
- · Height Overall min. 150mm

### **BARGE**

- Flashing Gauge 0.55mm
- Cover a minimum of 2 ribs
- Isolating Sealant Tape

www.mrc-group.co.za info@mrc-group.co.za

© Copyright 2015 MRC GROUP Copying or reproduction of theses material are strictly prohibited