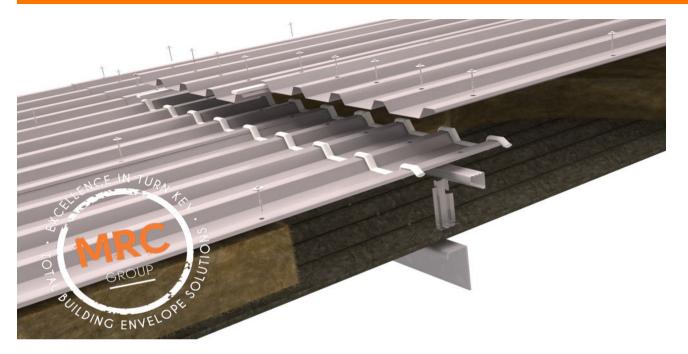

# MRC GROUP - 'PIERCED FIX' OVER-ROOFING SYSTEM



## **GUARANTEES / WARRANTIES**



The Guardian™ System Warranty covers the roof system, junctions points AND perimeter details for:

- Materials
- Workmanship
- Maintenance



All the above are for the SAME length of term i.e. the workmanship & maintenance match the same length of term as the product guarantee.

The length of term is determined by the product guarantee of the roof sheeting and its location. Typically metal roof systems are up to 20 years.









#### **RIDGE**

- Flashing Gauge 0.8mm
- Total Girth 840mm
- Serrated Closure
- Polyclosure
- Mastic Seal to Polyclosure
- Turn Up of Roof Sheet

## HEADWALL

- Flashing Gauge 0.8mm
- Total Girth 840mm
- Serrated Closure
- Polyclosure
- Mastic Seal to Polyclosure
- Turn Up of Roof Sheet

#### **SIDEWALL**

- Flashing Gauge 0.55