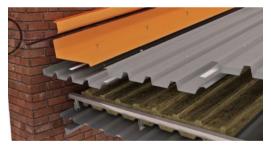

# MRC GROUP - 'PIERCED FIX' OVER-ROOFING SYSTEM

#### **SIDEWALL**

- Flashing Gauge 0.55mm
- Cover minimum of 2 ribs
- Isolating Sealant Tape
- Metal Counter Flashing
- Angled Return
- · Height Overall min. 150mm

### **BARGE**

- Flashing Gauge 0.55mm
- Cover a minimum of 2 ribs
- Isolating Sealant Tape

www.mrc-group.co.za info@mrc-group.co.za

© Copyright 2015 MRC GROUP Copying or reproduction of theses material are strictly prohibited