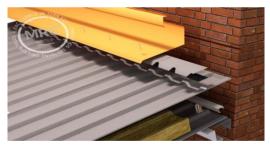

# MRC GROUP - 'PIERCED FIX' OVER-ROOFING SYSTEM

#### **RIDGE**

- Flashing Gauge 0.8mm
- Total Girth 840mm
- Serrated Closure
- Polyclosure
- Mastic Seal to Polyclosure
- Turn Up of Roof Sheet

## HEADWALL

- Flashing Gauge 0.8mm
- Total Girth 840mm
- Serrated Closure
- Polyclosure
- Mastic Seal to Polyclosure
- Turn Up of Roof Sheet