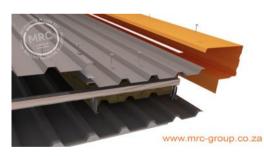

#### **RIDGE**

- Flashing Gauge 0.8mm
- Total Girth 840mm
- Serrated Closure
- Polyclosure
- Mastic Seal to Polyclosure
- Turn Up of Roof Sheet