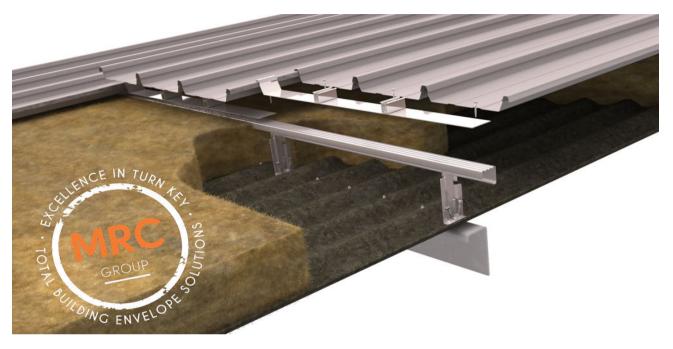

# MRC GROUP - 'SECRET FIX' OVER-ROOFING SYSTEM



## **GUARANTEES / WARRANTIES**



The Guardian™ System Warranty covers the roof system, junctions points AND perimeter details for:

- Materials
- Workmanship
- Maintenance



All the above are for the SAME length of term i.e. the workmanship & maintenance match the same length of term as the product guarantee.

The length of term is determined by the product guarantee of the roof sheeting and its location.

Typically metal roof systems are up to 20 years.









## **RIDGE**

- Flashing Gauge 0.8mm
- Total Girth 840mm
- Serrated Closure
- Polyclosure
- Mastic Seal to Polyclosure
- Turn Up of Roof Sheet

## **HEADWALL**

- Flashing Gauge 0.8mm
- Total Girth 840mm
- Serrated Closure
- Polyclosure
- Mastic Seal to Polyclosure
- Turn Up of Roof Sheet

## **SIDEWALL**

- Flashing Gauge 0.5