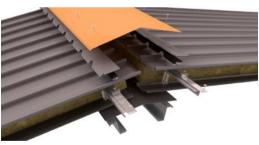

## **RIDGE**

- Flashing Gauge 0.8mm
- Total Girth 840mm
- Serrated Closure
- Polyclosure
- Mastic Seal to Polyclosure
- Turn Up of Roof Sheet

## **HEADWALL**

- Flashing Gauge 0.8mm
- Total Girth 840mm
- Serrated Closure
- Polyclosure
- Mastic Seal to Polyclosure
- Turn Up of Roof Sheet