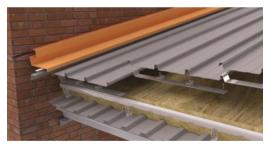

## **SIDEWALL**

- Flashing Gauge 0.55mm
- Separate Support Zed
- Isolating Sealant Tape
- Metal Counter Flashing
- Angled Return
- · Height Overall min. 150mm

## **BARGE**

- Flashing Gauge 0.55mm
- Separate Support Zed
- Isolating Sealant Tape

www.mrc-group.co.za info@mrc-group.co.za