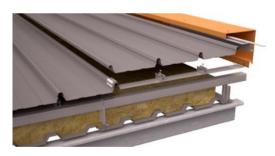

# MRC GROUP - 'SECRET FIX' OVER-ROOFING SYSTEM



## **GUARANTEES / WARRANTIES**



The Guardian™ System Warranty covers the roof system, junctions points AND perimeter details for:

- Materials
- Workmanship
- Maintenance



All the above are for the SAME length of term i.e. the workmanship & maintenance match the same length of term as the product guarantee.

The length of term is determined by the product guarantee of the roof sheeting and its location.

Typically metal roof systems are up to 20 years.









## **RIDGE**

- Flashing Gauge 0.8mm
- Total Girth 840mm
- Serrated Closure
- Polyclosure
- Mastic Seal to Polyclosure
- Turn Up of Roof Sheet

## **HEADWALL**

- Flashing Gauge 0.8mm
- Total Girth 840mm
- Serrated Closure
- Polyclosure
- Mastic Seal to Polyclosure
- Turn Up of Roof Sheet

## **SIDEWALL**

- Flashing Gauge 0.55mm
- Separate Support Zed
- Isolating Sealant Tape
- Metal Counter Flashing
- Angled Return
- · Height Overall min. 150mm

## **BARGE**

- Flashing Gauge 0.55mm
- Separate Support Zed
- Isolating Sealant Tape

www.mrc-group.co.za info@mrc-group.co.za