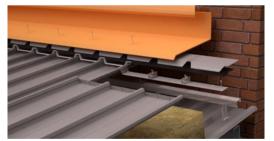

## **HEADWALL**

- Flashing Gauge 0.8mm
- Total Girth 840mm
- Serrated Closure
- Polyclosure
- Mastic Seal to Polyclosure
- Turn Up of Roof Sheet

## **SIDEWALL**

- Flashing Gauge 0.55mm
- Separate Support Zed
- Isolating Sealant Tape
- Metal Counter Flashing
- Angled Return
- · Height Overall min. 150mm