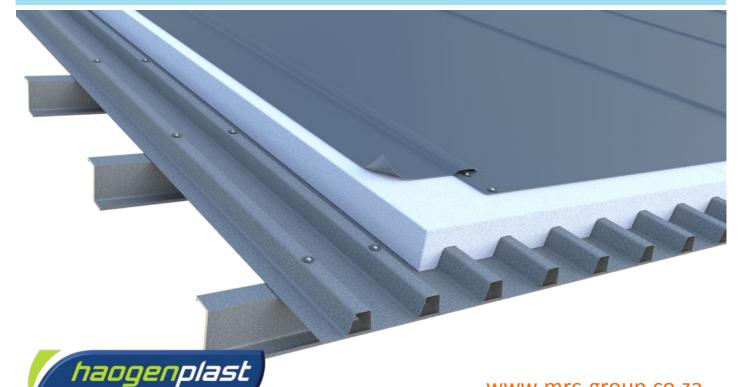

### **SYSTEM OVERVIEW:**

MRC's range of single-ply PVC waterproofing membranes, supplied by Haogenplast (one of the world's leaders in Elva based formulations), are perfectly suited to use to over-roof existing metal roofs without having to remove the existing roof system therefore keeping the building operational.

Haogenplast's Ogen Flex or the premium Elva Flex PVC roof membranes, provide a quick to install, seamless, monolithic long-term waterproofing solution for metal roofs, even around roof penetrations, without the need for back flashings.

Insulation is laid into the existing metal roof profile to form a flat deck that the single-ply roof membrane system installed onto.

MRC Group's installed system is backed with the unrivalled, single source, Guardian<sup>™</sup> System Warranty covering materials, installation & maintenance for the term of the waterproofing.

### THERMAL PERFORMANCE

 Walkable profiled high density 30kg /m<sup>3</sup> expanded polystyrene board to fill the troughs of the existing metal roof complete with head of insulation above the crowns of the existing roof sheeting providing the required R-Value performance.