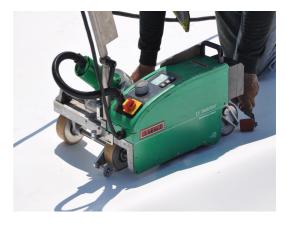

#### LAPS AND WELDING

- Side overlap width is 100mm
- Automatic or manual hot air minimum welding 30mm.
- Mechanical fixings accomodated within the lap