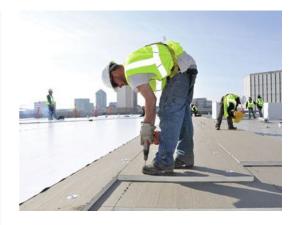

#### LAPS AND WELDING

- Side overlap width is 100mm
- Automatic or manual hot air minimum welding 30mm.
- Mechanical fixings accomodated within the lap

### FIXING OF THE SYSTEM

 Mechanically fixed systems are more commonly used above lightweight metal substrates, depending on the 'pull out' value of the metal roof system.