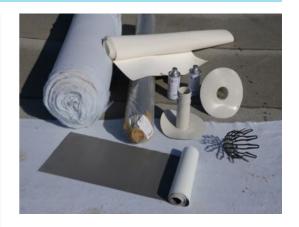

#### MATERIAL & THICKNESS

Speciallly forumlated calendered soft PVC sheeting, laminated with a reinforcing polyster scrim – Colours generally white or grey but other colours are available depending on quantity required.

Ogen Flex OR Elva Flex – 1.2 & 1.5mm. (Roll 20 x 1.5 / 2.4m)

Elva Flex is used in heavy industry areas, providing additional protection against chemicals, oils and exhaust gases from flues.

#### PROTECTIVE AND SEPERATION MATERIALS

A seperation layer should be used with bitumen or polystyrene

- The seperation layer is either a non-woven polyster 200g / m<sup>2</sup> or glass fibre mat 120g / m<sup>2</sup>.
- The protective layer is used where the substrate is rough or uneven is either a non-woven polyester 300g / m<sup>2</sup> or 500g / m<sup>2</sup>
- A vapour control layer should be incorporated between the insulation and the substrate. At all joints and edges the vapour barrier should be continued up and over the insulation and sealed accordingly.