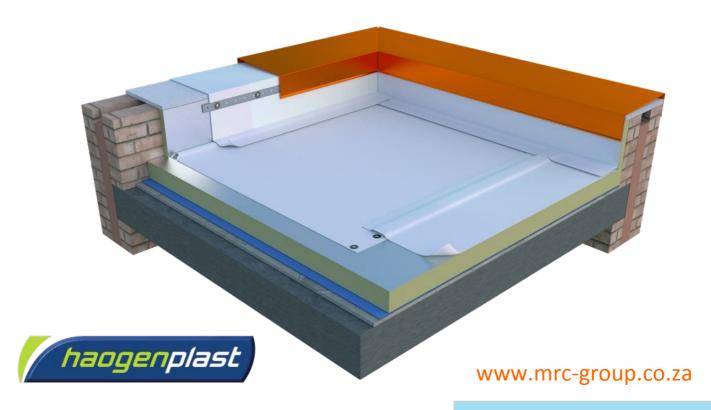

## **SYSTEM OVERVIEW:**

MRC's range of single-ply PVC waterproofing membranes, supplied by Haogenplast (one of the world's leaders in Elva based formulations), are perfectly suited to use on any new build or refurbishment of public buildings, retail, commercial and industrial roofing projects.

Haogenplast's Ogen Flex or the premium Elva Flex PVC roof membranes, provide a quick to install, seamless, monolithic long-term waterproofing solution for flat concrete roofs, even around roof penetrations, without the need for back flashings.

Insulation can be easily accommodated within the single-ply roof membrane system that can be either mechanically fixed or adhered to the substrate below.

MRC Group's installed system is backed with the unrivalled, single source, Guardian™ System Warranty covering materials, installation & maintenance for the term of the waterproofing.

#### PROTECTIVE AND SEPERATION MATERIALS

A seperation layer should be used with bitumen or polystyrene

- The seperation layer is either a non-woven polyster 200g / m<sup>2</sup> or glass fibre mat 120g / m<sup>2</sup>.
- The protective layer is used where the substrate is rough or uneven is either a non-woven polyester 300g / m<sup>2</sup> or 500g / m<sup>2</sup>
- A vapour control layer should be incorporated between the insulation and the substrate. At all joints and edges the vapour barrier should be continued up and over the insulation and sealed accordingly.

### I APS AND WELDING

- Side overlap width is 100mm.
- Automatic or manual hot air minimum welding 30mm
- Mechanical fixings accommodated within the lap