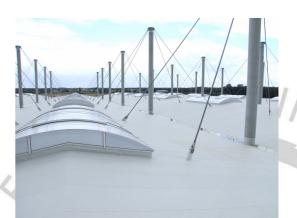

## **SYSTEM OVERVIEW:**

MRC's range of single-ply PVC waterproofing membranes, supplied by Haogenplast (one of the world's leaders in Elva based formulations), are perfectly suited to use on any new build or refurbishment of public buildings, retail, commercial and industrial roofing projects.

Haogenplast's Ogen Flex or the premium Elva Flex PVC roof membranes, provide a quick to install, seamless, monolithic long-term waterproofing solution for flat concrete roofs, even around roof penetrations, without the need for back flashings.