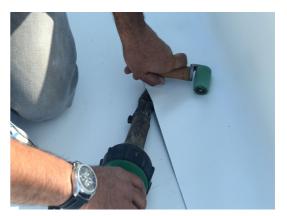

### I APS AND WELDING

- Side overlap width is 100mm.
- Automatic or manual hot air minimum welding 30mm
- Mechanical fixings accommodated within the lap