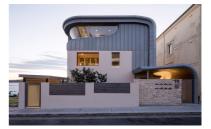

## **EXCELLENCE IN** TRADITIONAL ROOF PROFILES

- Materials include Galvanised Steel, Aluminium, ZincAlume, Zinc & Copper.
- Natural or painted finishes to materials available.
- Fully supported pans help reduce 'oil canning' in the pan of the sheet.
- Profile include 210, 360 & 510mm cover widths with 30mm seams.
- Uncompressed R-Values of up to 10 (m<sup>2</sup>.K/W) achievable.
- MRC's traditional profiles can be used for roofing and cladding solutions.
- System warranty up to 20 years.