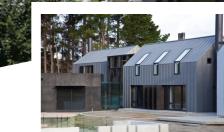

## **EXCELLENCE IN** TRADITIONAL ROOF PROFILES

- Materials include Galvanised Steel, Aluminium, ZincAlume, Zinc & Copper.
- Natural or painted finishes to materials available.
- Fully supported pans help reduce 'oil canning' in the pan of the sheet.
- Profile include 210, 360 & 510mm cover widths with 30mm seams.
- Uncompressed R-Values of up to 10 (m<sup>2</sup>.K/W) achievable.
- MRC's traditional profiles can be used for roofing and cladding solutions.
- System warranty up to 20 years.