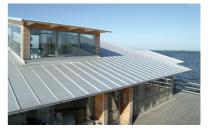

## **EXCELLENCE IN** TRADITIONAL ROOF PROFILES

- Materials include Galvanised Steel, Aluminium, ZincAlume, Zinc & Copper.
- Natural or painted finishes to materials available.
- Fully supported pans help reduce 'oil canning' in the pan of the sheet.
- Profile include 210, 360 & 510mm cover widths with 30mm seams.
- Uncompressed R-Values of up to 10 (m<sup>2</sup>.K/W) achievable.
- MRC's traditional profiles can be used for roofing and cladding solutions.
- System warranty up to 20 years.