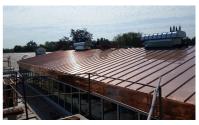

## **EXCELLENCE IN** TRADITIONAL ROOF PROFILES

- Materials include Galvanised Steel, Aluminium, ZincAlume, Zinc & Copper.
- Natural or painted finishes to materials available.
- Fully supported pans help reduce 'oil canning' in the pan of the sheet.
- Profile include 210, 360 & 510mm cover widths with 30mm seams.
- Uncompressed R-Values of up to 10 (m<sup>2</sup>.K/W) achievable.
- MRC's traditional profiles can be used for roofing and cladding solutions.
- System warranty up to 20 years.